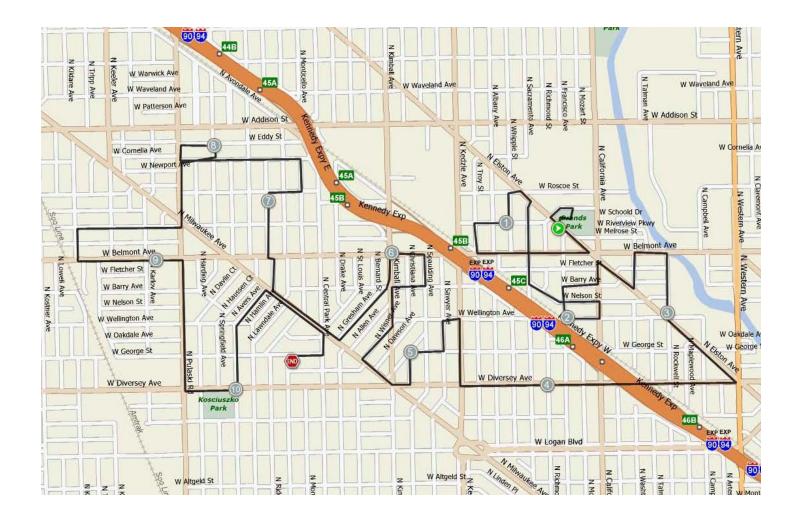

## Start at Brands Park

- 1. Hear southeast on Elston towards Belmont
- 2. Turn right, heading west on Belmont
- 3. Turn right, heading north on Troy
- 4. Turn right, heading east on School
- 5. Turn left, heading north on Whipple
- 6. Turn right, heading east on Roscoe
- 7. Turn right, heading southeast on Elston
- 8. Turn right, heading south on Sacramento
- 9. Turn left, heading southeast on Nelson
- 10. Nelson straightens out, continue east on Nelson
- 11. Turn right, heading south on California
- 12. Turn right, heading west on Wellington
- 13. Turn right, heading north on Francisco
- 14. Turn right, heading east on Barry
- 15. Turn left, heading north on California
- 16. Turn right, heading southeast on Elston
- 17. Turn left, heading north on Washtenaw
- 18. Turn right, heading east on Belmont
- 19. Turn right, heading south on Rockwell
- 20. Turn left, heading southeast on Elston
- 21. Turn right, heading west on Diversey
- 22. Turn right, heading north on Kedzie
- 23. Turn left, heading west on Wellington
- 24. Turn left, heading south on Sawyer
- 25. Turn right, heading west on George

- 26. Turn left, heading south on Christiana
- 27. Turn right heading west on Diversey
- 28. Turn right, heading northwest on Milwaukee
- 29. Turn right heading northeast on Wisner
- 30. Turn left heading north on Kimball
- 31. Turn right, heading east on Barry
- 32. Turn left, heading north on Spaulding
- 33. Turn left, heading west on Belmont
- 34. Turn left, heading south on Kimball
- 35. Turn right, heading west on Barry
- 36. Quickly turn left, heading southwest onto Gresham
- 37. Turn left, in the alley before Milwaukee
- 38. Turn right in the street access alley onto Milwaukee
- 39. Turn right, heading north on Ridgeway
- 40. Turn right, heading east on Roscoe
- 41. Turn left, heading north on Monticello
- 42. Turn left heading west on Cornelia
- 43. Turn right, heading north on Pulaski 44. Turn right, heading east on Eddy
- 45. Turn right, heading south on Springfield
- 46. Turn right, heading west on Cornelia
- 47. Turn left, heading south on Pulaski
- 48. Turn right, heading west on School
- 49. Turn left, heading south on Kildare
- 50. Turn left, heading east on Belmont

- 51. Turn right, heading south on Pulaski
- 52. Turn left, heading east on Diversey
- 53. Turn left, heading north on Avers
- 54. Turn right, heading southeast on Milwaukee
- 55. Turn right, heading south on Central Park
- 56. Turn right, heading west on George

## End.