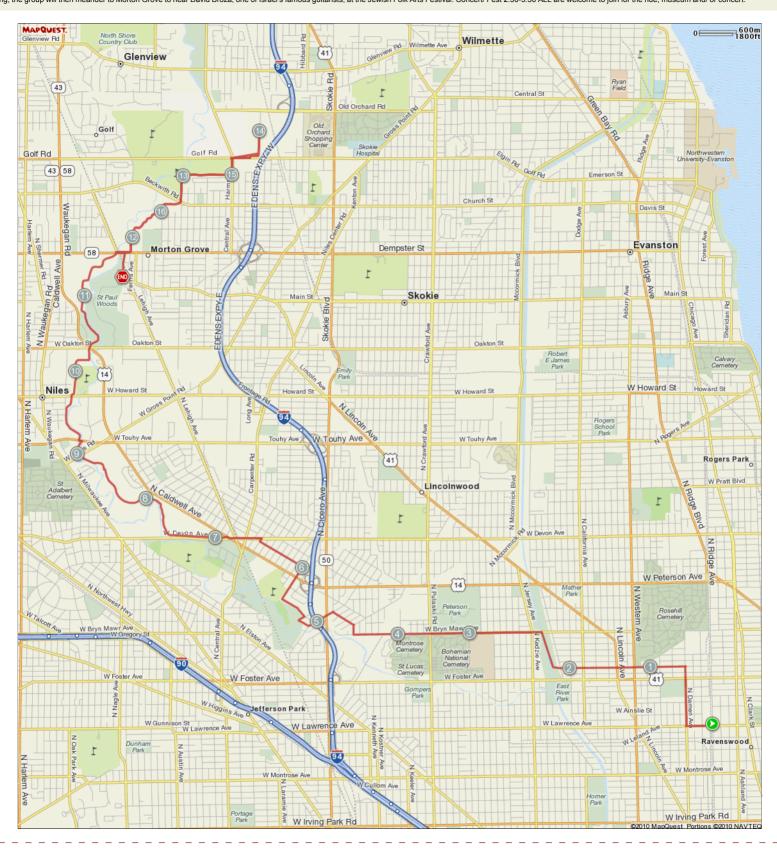

ROUTE DESCRIPTION:

Who knew the creator of the Curious George series fled the Nazis by bike? Join Chicago Cycling Club as we visit the exhibit of this little- known wartime cyclist but very well- known writer at The Illinois Holocaust Museum in Skokie, "The Wartime Escape: Margret and H.A. Rey? s Journey from France". Ride will start at Lawrence/ Ravenswood, head to Skokie via the North Branch Trail. We will be at the museum from approximately 12-1:30 For those who want to keep riding, the group will then meander to Morton Grove to hear David Broza, one of Israel's famous guitarists, at the Jewish Folk Arts Festival. Concert/ Fest 2:30-5:30 ALL are welcome to join for the ride, museum and/ or concert.

ROUTE DESCRIPTION:

Who knew the creator of the Curious George series fled the Nazis by bike? Join Chicago Cycling Club as we visit the exhibit of this little- known wartime cyclist but very well- known writer at The Illinois Holocaust Museum in Skokie, "The Wartime Escape: Margret and H.A. Rey? s Journey from France". Ride will start at Lawrence/ Ravenswood, head to Skokie via the North Branch Trail. We will be at the museum from approximately 12-1:30 For those who want to keep riding, the group will then meander to Morton Grove to hear David Broza, one of Israel's famous guitarists, at the Jewish Folk Arts Festival. Concert/ Fest 2:30-5:30 ALL are welcome to join for the ride, museum and/or concert.

| Notes    |            |                                                                                                                                                                                                                                 |
|----------|------------|---------------------------------------------------------------------------------------------------------------------------------------------------------------------------------------------------------------------------------|
| AT       | FOR        | NOTES                                                                                                                                                                                                                           |
| 0.28 mi. | 1659ft     | Head south on N Ravenswood Ave toward W Lawrence Ave:41.96897:-87.67415:16~Turn right at W Lawrence Ave:41.96883:-87.67415:427                                                                                                  |
| 0.59 mi. | 1754ft     | Head <b>east</b> on <b>W Lawrence Ave</b> toward <b>N Damen</b><br><b>Ave</b> :41.96876:-87.67931:12~Turn <b>left</b> at <b>N Damen</b><br><b>Ave</b> :41.96876:-87.67917:492                                                   |
| 0.92 mi. | 2633ft     | Head <b>north</b> on <b>N Damen Ave</b> toward <b>W Winnemac Ave</b> :41.97318:-87.6793:520~Turn <b>right</b> at <b>W Berwyn Ave</b> :41.97786:-87.67945:11                                                                     |
| 1.42 mi. | 3939ft     | Head west on W Berwyn Ave toward N Damen Ave :41.97786:-87.67931:799                                                                                                                                                            |
| 2.17 mi. | 2440ft     | Head west on W Berwyn Ave toward N Western<br>Ave:41.97773:-87.68897:1192~Turn left at N<br>Virginia Ave:41.97761:-87.70338:3                                                                                                   |
| 2.63 mi. | 1mi 2980ft |                                                                                                                                                                                                                                 |
| 4.19 mi. | 1586ft     | Head west on W Bryn Mawr Ave toward N Kedzie<br>Ave :41.98308:-87.70699:2505                                                                                                                                                    |
| 4.49 mi. | 562ft      |                                                                                                                                                                                                                                 |
| 4.6 mi.  | 1352ft     | Head north on N Kenton Ave toward N Rogers Ave :41.9827:-87.74312:165~Turn right at N Rogers Ave :41.98419:-87.74311:5                                                                                                          |
| 4.86 mi. | 1543ft     | Head southwest on N Rogers Ave toward N Kercheval Ave:41.98421:-87.74306:5-Turn right at N Kercheval Ave:41.98419:-87.74311:395-Turn right at N Forest Glen Ave :41.98615:-87.74709:10                                          |
| 5.15 mi. | 617ft      | Head southwest on N Forest Glen Ave toward N Kercheval Ave:41.9862:-87.74698:461~Turn right at N Las Casas Ave :41.98401:-87.75172:7                                                                                            |
| 5.27 mi. | 347ft      | Head northwest on N Las Casas Ave toward N Clifford Ave:41.98404:-87.75179:175~N Las Casas Ave tums right and becomes N Clifford Ave :41.98482:-87.75362:13                                                                     |
| 5.33 mi. | 1595ft     | Head northeast on N Clifford Ave toward N Lansing Ave:41.98493:-87.75364:106                                                                                                                                                    |
| 5.63 mi. | 2057ft     | Head northeast on N Clifford Ave toward N<br>Lansing Ave:41.98543:-87.75256:4~Turn left at N<br>Lansing Ave:41.98545:-87.75252:471~N Lansing<br>Ave turns right and becomes N Leader Ave<br>:41.98812:-87.75684:9               |
| 6.02 mi. | 2644ft     | Head northeast on N Leader Ave toward N Landers<br>Ave/ N Louise Ave :41.98819:-87.75679:625                                                                                                                                    |
| 6.52 mi. | 217ft      | Head northeast on N Leader Ave toward N Leoti<br>Ave:41.993:-87.7529:5~Turn left at N Leoti Ave<br>:41.99304:-87.75287:796                                                                                                      |
| 6.56 mi. | 1911ft     | Head <b>northwest</b> on <b>N Leoti Ave</b> toward <b>N Spokane Ave</b> :41.99686:-87.76103:7~Turn <b>right</b> at <b>N Spokane Ave</b> :41.99689:-87.7611:59                                                                   |
| 6.93 mi. | 2945ft     | Head northeast on N Spokane Ave toward W Devon Ave:41.99735:-87.76074:5-Turn left at W Devon Ave:41.99739:-87.76071:515-Slight right at N Caldwell Ave:41.99739:-87.76694:49-Turn left at N Branch Trail :41.99761:-87.76745:11 |
|          |            |                                                                                                                                                                                                                                 |

| Notes     |                    |                                                                                                                                                                                                                                                                                               |
|-----------|--------------------|-----------------------------------------------------------------------------------------------------------------------------------------------------------------------------------------------------------------------------------------------------------------------------------------------|
| AT        | FOR                | NOTES                                                                                                                                                                                                                                                                                         |
| 7.48 mi.  | 2658ft             | Head <b>west</b> on <b>N Branch Trail</b><br>:41.99759:-87.76758:893                                                                                                                                                                                                                          |
| 7.99 mi.  | 3795ft             | Head west on N Branch Trail<br>:41.99789:-87.77836:784~Slight right to stay on N<br>Branch Trail:42.00358:-87.7823:18~Turn left<br>:42.0037:-87.78244:7                                                                                                                                       |
| 8.71 mi.  | 1864ft             | Head southwest:42.00367:-87.78252:1050~Turn left toward N Branch Trail 142.00789:-87.7908:18=Turn right at N Branch Trail 142.00787:-87.79101:86                                                                                                                                              |
| 9.06 mi.  | 1 <b>mi</b> 201ft  | Head <b>northwest</b> on <b>N Branch Trail</b> toward <b>W Harts Rd</b> :42.00861:-87.79124:430~Slight <b>right</b> to stay on <b>N Branch Trail</b> :42.00989:-87.79582:137                                                                                                                  |
| 10.1 mi.  | 1 <b>mi</b> 356ft  | Head north on N Branch Trail<br>:42.01104:-87.79596:149~Turn left to stay on N<br>Branch Trail:42.0122:-87.79524:56~Turn right to<br>stay on N Branch Trail:42.01233:-87.79583:1460                                                                                                           |
| 11.17 mi. | 2591ft             | Head north on N Branch Trail toward W Dempster St:42.02405:-87.79642:1713                                                                                                                                                                                                                     |
| 11.66 mi. | 1 <b>mi</b> 68ft   | Head north on N Branch Trail toward W Dempster St:42.03616:-87.7951:787                                                                                                                                                                                                                       |
| 12.67 mi. | 5260ft             | Head northeast on N Branch Trail toward W Dempster St:42.04042:-87.78916:76~Turn right to stay on N Branch Trail :42.04096:-87.78873:1549                                                                                                                                                     |
| 13.67 mi. | 2959ft             | Head east on N Branch Trail toward Beckwith Rd<br>42.04838:-87.77695:1580~Slight right to stay on N<br>Branch Trail:42.05528:-87.76659:8~Turn right at<br>Golf Rd :42.05535:-87.76659:10                                                                                                      |
| 14.23 mi. | 4164ft             |                                                                                                                                                                                                                                                                                               |
| 15.01 mi. | 1 <b>mi</b> 2033ft | Head south on Woods Dr toward Golf Rd<br>:42.06026:-87.76111:665-Turn right at Golf Rd<br>:42.05538:-87.76297:95-Slight left to stay on Golf<br>Rd:42.0554:-87.766412:205-Turn left at N Branch<br>Trail:42.05535:-87.76659:8-Slight left to stay on N<br>Branch Trail:42.05528:-87.76659:291 |
| 16.4 mi.  | 1291ft             | Head west on N Branch Trail toward Beckwith Rd: 42.05282:-87.76663:2221                                                                                                                                                                                                                       |
| 16.64 mi. | 2063ft             | Head south on N Branch Trail toward Lehigh Ave :42.04441:-87.78524:392                                                                                                                                                                                                                        |
| 17.04 mi. | 430ft              | Head west on N Branch Trail toward Lehigh Ave<br>42.04104-87.78603:203-Turn left at Lehigh Ave<br>42.04101-87.78849:19-Turn left at W Dempster St<br>42.04085-87.7884:117~Turn right at Lincoln Ave<br>42.04085-87.78698:286                                                                  |
| 17.12 mi. | -                  | Head <b>south</b> on <b>Lincoln Ave</b> :42.0383:-87.78733:130                                                                                                                                                                                                                                |
|           |                    |                                                                                                                                                                                                                                                                                               |